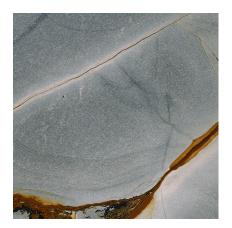

Model: BLUE ROMA SILK (6) 59,6X120(A)

Codes: 100338799

|                                   | DIMENSIONAL FE<br>UNE-EN ISO 1054 |      |
|-----------------------------------|-----------------------------------|------|
| Length and width deviation        | Below 0.15%                       | +/-( |
| Side straightness deviation       | Below 0.15%                       | +/-  |
| Squareness deviation              | Below 0.15%                       | +/-  |
| Surface flatness deviation        | Below 0.15%                       | +/-0 |
| *ISO-13006:2015 UNE-EN 14411:2017 |                                   |      |
|                                   | SCOPE OF U                        | SE   |
| Technical code-1                  | Use on medium traffic floors      |      |
|                                   | DACKING                           |      |
|                                   | PACKING                           |      |
| Sales units per box               | 2.145616 M2/BOX                   |      |
| Sales units per pallet            | 64.368474 M2/PAL                  |      |
| Sales units per unit              | 0.715205 M2/PIECE                 |      |