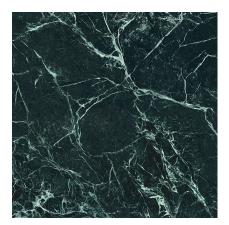

Model: ALPI VERDE POL. 120X270(6)(A)

Codes: 100332615

| DIMENSIONAL FEATURES  UNE-EN ISO 10545-2 |             |          |  |
|------------------------------------------|-------------|----------|--|
| Length                                   | 2700 MM     |          |  |
| Thickness                                | 6 MM        |          |  |
| Width                                    | 1200 MM     |          |  |
| Length and width deviation               | Below 0.15% | +/-0.3%* |  |
| Side straightness deviation              | Below 0.15% | +/-0.3%* |  |
| Squareness deviation                     | Below 0.15% | +/-0.3%* |  |
| Surface flatness deviation               | Below 0.15% | +/-0.4%* |  |
|                                          |             |          |  |