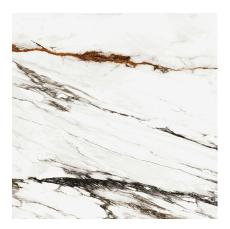

Model: PAONAZZO BIONDO POL.01 120X270(6)(A)

Codes: 100332590

| DIMENSIONAL FEATURES  UNE-EN ISO 10545-2 |             |          |  |
|------------------------------------------|-------------|----------|--|
| Length                                   | 2700 MM     |          |  |
| Thickness                                | 6 MM        |          |  |
| Width                                    | 1200 MM     |          |  |
| Length and width deviation               | Below 0.15% | +/-0.3%* |  |
| Side straightness deviation              | Below 0.15% | +/-0.3%* |  |
| Squareness deviation                     | Below 0.15% | +/-0.3%* |  |
| Surface flatness deviation               | Below 0.15% | +/-0.4%* |  |
|                                          |             |          |  |