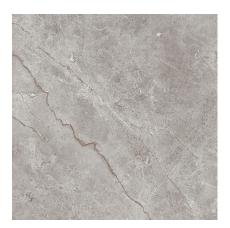

Model: FIORI DI BOSCO POL.04 120X270(6)(A)

Codes: 100332477

| DIMENSIONAL FEATURES  UNE-EN ISO 10545-2 |             |          |  |
|------------------------------------------|-------------|----------|--|
| Length                                   | 2700 MM     |          |  |
| Thickness                                | 6 MM        |          |  |
| Width                                    | 1200 MM     |          |  |
| Length and width deviation               | Below 0.15% | +/-0.3%* |  |
| Side straightness deviation              | Below 0.15% | +/-0.3%* |  |
| Squareness deviation                     | Below 0.15% | +/-0.3%* |  |
| Surface flatness deviation               | Below 0.15% | +/-0.4%* |  |
|                                          |             |          |  |