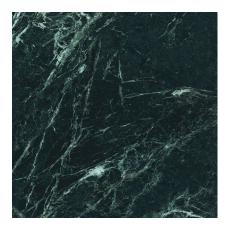

Model: ALPI VERDE POL.03 120X270(6)(A)

Codes: 100332385





| DIMENSIONAL FEATURES  UNE-EN ISO 10545-2 |             |          |  |
|------------------------------------------|-------------|----------|--|
| Length                                   | 2700 MM     |          |  |
| Thickness                                | 6 MM        |          |  |
| Width                                    | 1200 MM     |          |  |
| Length and width deviation               | Below 0.15% | +/-0.3%* |  |
| Side straightness deviation              | Below 0.15% | +/-0.3%* |  |
| Squareness deviation                     | Below 0.15% | +/-0.3%* |  |
| Surface flatness deviation               | Below 0.15% | +/-0.4%* |  |
|                                          |             |          |  |

\*ISO-13006:2015 UNE-EN 14411:2017

| PACKING                |