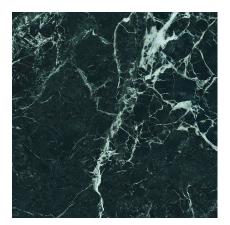

Model: ALPI VERDE POL.04 120X270(6)(A)

Codes: 100332379

| DIMENSIONAL FEATURES  UNE-EN ISO 10545-2 |             |          |  |
|------------------------------------------|-------------|----------|--|
| Length                                   | 2700 MM     |          |  |
| Thickness                                | 6 MM        |          |  |
| Width                                    | 1200 MM     |          |  |
| Length and width deviation               | Below 0.15% | +/-0.3%* |  |
| Side straightness deviation              | Below 0.15% | +/-0.3%* |  |
| Squareness deviation                     | Below 0.15% | +/-0.3%* |  |
| Surface flatness deviation               | Below 0.15% | +/-0.4%* |  |
|                                          |             |          |  |