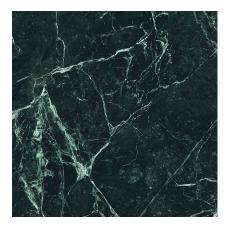

Model: ALPI VERDE POL.02 120X270(6)(A)

Codes: 100332377

| DIMENSIONAL FEATURES  UNE-EN ISO 10545-2 |             |          |  |
|------------------------------------------|-------------|----------|--|
| Length                                   | 2700 MM     |          |  |
| Thickness                                | 6 MM        |          |  |
| Width                                    | 1200 MM     |          |  |
| Length and width deviation               | Below 0.15% | +/-0.3%* |  |
| Side straightness deviation              | Below 0.15% | +/-0.3%* |  |
| Squareness deviation                     | Below 0.15% | +/-0.3%* |  |
| Surface flatness deviation               | Below 0.15% | +/-0.4%* |  |