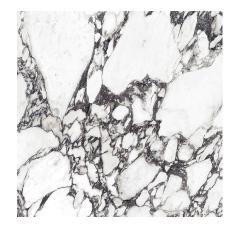

Model: VIOLA BLUE POL.PV6 120X120(A)

Codes: 100331128

Absorption: Bla - Porcelanico (E<=0.1%)

|                                   | DIMENSIONAL<br>UNE-EN ISO : |          |
|-----------------------------------|-----------------------------|----------|
| Length                            | 1200 MM                     |          |
| Width                             | 1200 MM                     |          |
| Length and width deviation        | Below 0.15%                 | +/-0.3%* |
| Side straightness deviation       | Below 0.15%                 | +/-0.3%* |
| Squareness deviation              | Below 0.15%                 | +/-0.3%* |
| Surface flatness deviation        | Below 0.15%                 | +/-0.4%* |
| *ISO-13006:2015 UNE-EN 14411:2017 |                             |          |
|                                   | SCOPE O                     | F USE    |
| Technical code-1                  | Use on heavy traffic floors |          |
|                                   | PACKII                      | NC       |