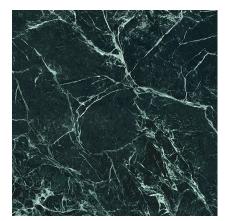

Model: ALPI VERDE POL.PV6 120X120(A)

Codes: 100331062

Absorption: Bla - Porcelanico (E<=0.1%)

|                                 | DIMENSIONAL FEATURES<br>UNE-EN ISO 10545-2 |          |
|---------------------------------|--------------------------------------------|----------|
| Length                          | 1200 MM                                    |          |
| Width                           | 1200 MM                                    |          |
| ength and width deviation       | Below 0.15%                                | +/-0.3%* |
| ide straightness deviation      | Below 0.15%                                | +/-0.3%* |
| quareness deviation             | Below 0.15%                                | +/-0.3%* |
| urface flatness deviation       | Below 0.15%                                | +/-0.4%* |
| SO-13006:2015 UNE-EN 14411:2017 |                                            |          |
|                                 | SCOPE OF USE                               |          |
| Technical code-1                | Use on heavy traffic floors                |          |
|                                 | DACKING                                    |          |